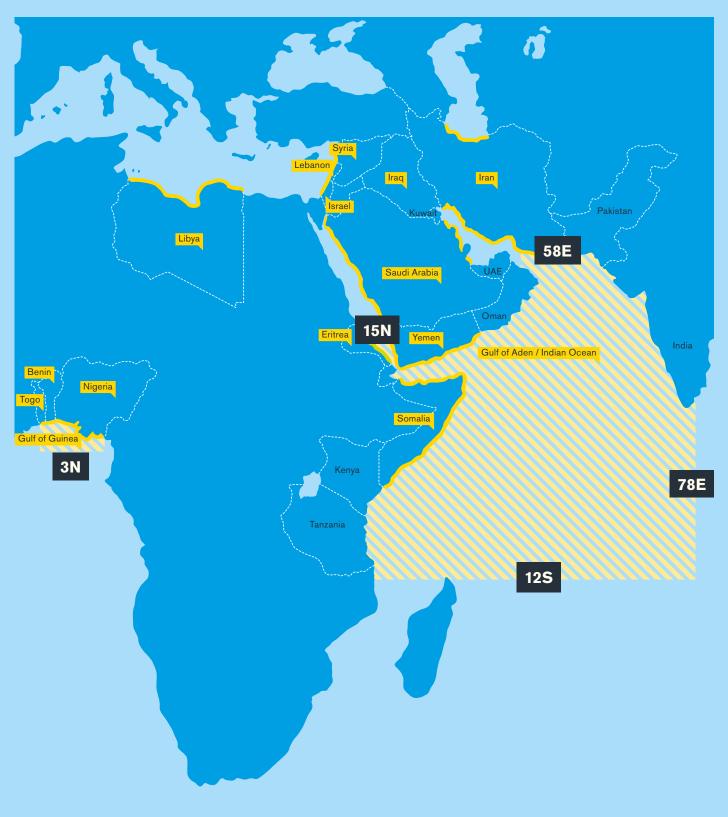

## **Africa & The Middle East**

#### Africa:

Benin, Eritrea (South of 15° N), Gulf of Guinea, Libya, Nigeria, Somalia and Togo Gulf of Aden / Indian Ocean

### Middle East:

Iran, Iraq, Israel, Lebanon, Saudi Arabia, Syria and Yemen